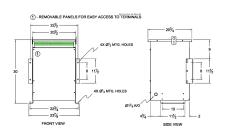

#### **SCHEMATIC/DIAGRAM AND DIMENSION PICTURES**

Three Phase Isolation Transformer with a capacity of 45kVA, transforming 200 Volts to 416Y/240 Volts