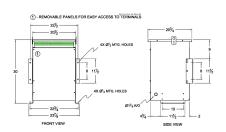

#### **SCHEMATIC/DIAGRAM AND DIMENSION PICTURES**

Three Phase Isolation Transformer with a capacity of 45kVA, transforming 200 Volts to 416Y/240 Volts