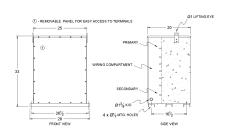

# **SCHEMATIC/DIAGRAM AND DIMENSION PICTURES**

## **PRODUCT SPECIFICATIONS**

| Weight              | 960 lbs         |
|---------------------|-----------------|
| Phases              | 1               |
| kVA                 | <u>75</u>       |
| Connection          | 1Ph-2coil-5t-SD |
| Primary Voltage     | 600             |
| Primary Max Current | 125A            |

## SC75J-K/EP

| Primary Markings       | <u>H1-H2</u>        |
|------------------------|---------------------|
| Primary Terminals      | 300MCM-6            |
| Secondary Voltage      | 120/240             |
| Secondary Max Current  | 625A                |
| Secondary Markings     | <u>X1-X3-X2-X4</u>  |
| Secondary Terminals    | <u>Pads</u>         |
| Primary Taps           | <u>+/- 2 x 2.5%</u> |
| Conductor Material     | <u>Copper</u>       |
| Insuation Class        | 200                 |
| BIL (Insulation) Level | <u>10kV</u>         |
| Efficiency             | N/A                 |
| Impedance              | <u>1.5 - 3.5%</u>   |
| Sound (db)             | <u>50</u>           |
| Enclosure Type         | NEMA 3R Indoor      |
| Enclosure              | E3R-1PEP-8          |