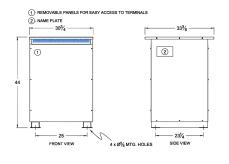

#### SCHEMATIC/DIAGRAM AND DIMENSION PICTURES

Three Phase Autotransformer with a capacity of 600kVA, transforming 277Y Volts to 200Y Volts