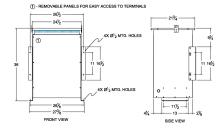

## SCHEMATIC/DIAGRAM AND DIMENSION PICTURES

Single Phase Isolation Transformer with a capacity of 75kVA, transforming 600 Volts to 115 Volts

**OFFICIAL QUOTE** 