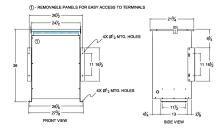

## SCHEMATIC/DIAGRAM AND DIMENSION PICTURES

Single Phase Isolation Transformer with a capacity of 75kVA, transforming 600 Volts to 415 Volts

**OFFICIAL QUOTE** 