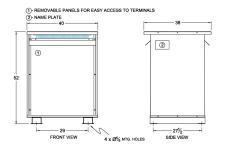

#### **SCHEMATIC/DIAGRAM AND DIMENSION PICTURES**

Three Phase Autotransformer with a capacity of 450kVA, transforming 208Y Volts to 120Y Volts