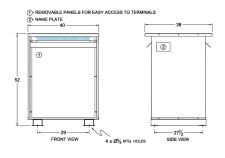

#### **SCHEMATIC/DIAGRAM AND DIMENSION PICTURES**

Three Phase Autotransformer with a capacity of 450kVA, transforming 208Y Volts to 600Y Volts