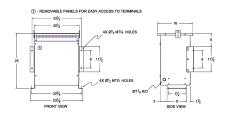

#### **SCHEMATIC/DIAGRAM AND DIMENSION PICTURES**

Three Phase Autotransformer with a capacity of 45kVA, transforming 208Y Volts to 120Y Volts