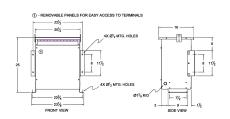

#### **SCHEMATIC/DIAGRAM AND DIMENSION PICTURES**

Three Phase Autotransformer with a capacity of 45kVA, transforming 208Y Volts to 120Y Volts