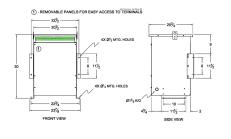

#### **SCHEMATIC/DIAGRAM AND DIMENSION PICTURES**

Three Phase Autotransformer with a capacity of 45kVA, transforming 208Y Volts to 416Y Volts