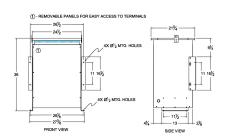

#### **SCHEMATIC/DIAGRAM AND DIMENSION PICTURES**

Three Phase Isolation Transformer with a capacity of 75kVA, transforming 347 Volts to 415Y/240 Volts