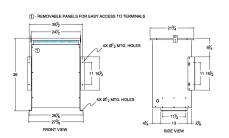

#### **SCHEMATIC/DIAGRAM AND DIMENSION PICTURES**

Three Phase Isolation Transformer with a capacity of 75kVA, transforming 347 Volts to 220Y/127 Volts