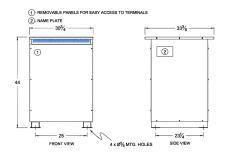

#### SCHEMATIC/DIAGRAM AND DIMENSION PICTURES

Three Phase Autotransformer with a capacity of 1000kVA, transforming 480Y Volts to 575Y Volts