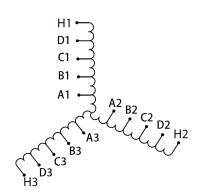

#### SCHEMATIC/DIAGRAM AND DIMENSION PICTURES

#### **RS125J**

| Primary Markings           | <u>H1-H2-H3</u>                                                                      |
|----------------------------|--------------------------------------------------------------------------------------|
| Primary Terminals          | <u>Pads</u>                                                                          |
| Secondary Voltage          | 50/65/80/100%                                                                        |
| Secondary Max Current      | <u>1443.4A</u>                                                                       |
| Secondary Markings         | A-B-C-D                                                                              |
| Secondary Terminals        | <u>Pads</u>                                                                          |
| Primary Taps               | N/A                                                                                  |
| Conductor Material         | <u>Copper</u>                                                                        |
| Temperatue Rise            | 150°C                                                                                |
| Insuation Class            | 220°C                                                                                |
| BIL (Insulation) Level     | <u>10kV</u>                                                                          |
| Efficiency                 | N/A                                                                                  |
| Impedance                  | N/A                                                                                  |
| Sound (db)                 | N/A                                                                                  |
| Enclosure Type             | Core & Coil                                                                          |
| Enclosure                  | N/A                                                                                  |
| Finish                     | N/A                                                                                  |
| Standards & Certifications | CSA Certified File No. LR34493, UL Listed File No. E108255, ISO 9001:2015 Registered |