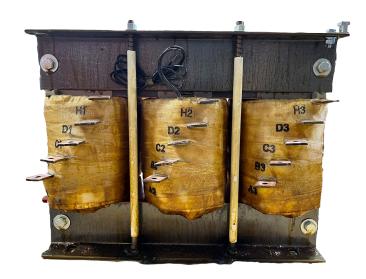

#### SCHEMATIC/DIAGRAM AND DIMENSION PICTURES

#### **RS125J**

| Primary Markings           | <u>H1-H2-H3</u>                                                                      |
|----------------------------|--------------------------------------------------------------------------------------|
| Primary Terminals          | <u>Pads</u>                                                                          |
| Secondary Voltage          | 50/65/80/100%                                                                        |
| Secondary Max Current      | <u>1443.4A</u>                                                                       |
| Secondary Markings         | A-B-C-D                                                                              |
| Secondary Terminals        | <u>Pads</u>                                                                          |
| Primary Taps               | N/A                                                                                  |
| Conductor Material         | <u>Copper</u>                                                                        |
| Temperatue Rise            | 150°C                                                                                |
| Insuation Class            | 220°C                                                                                |
| BIL (Insulation) Level     | <u>10kV</u>                                                                          |
| Efficiency                 | N/A                                                                                  |
| Impedance                  | N/A                                                                                  |
| Sound (db)                 | N/A                                                                                  |
| Enclosure Type             | Core & Coil                                                                          |
| Enclosure                  | N/A                                                                                  |
| Finish                     | N/A                                                                                  |
| Standards & Certifications | CSA Certified File No. LR34493, UL Listed File No. E108255, ISO 9001:2015 Registered |