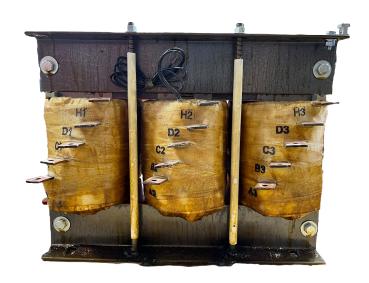

## **OFFICIAL QUOTE**

#### RS125J





# **RS125J**

\$2,221.00 CAD

SKU: f356e9fd26ca

**Categories:** Motor Starters

#### SCHEMATIC/DIAGRAM AND DIMENSION PICTURES



### **PRODUCT SPECIFICATIONS**

| Weight              | 170 lbs            |
|---------------------|--------------------|
| Phases              | 3                  |
| НР                  | 125                |
| Connection          | <u>3PhA-ST-0-3</u> |
| Primary Voltage     | 600                |
| Primary Max Current | 120.3A             |



## **OFFICIAL QUOTE**

#### **RS125J**



| Primary Markings           | <u>H1-H2-H3</u>                                                                      |
|----------------------------|--------------------------------------------------------------------------------------|
| Primary Terminals          | <u>Pads</