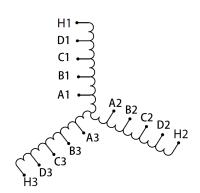

## **OFFICIAL QUOTE**

#### RS125J





# **RS125J**

\$2,221.00 CAD

SKU: f356e9fd26ca

**Categories:** Motor Starters

#### SCHEMATIC/DIAGRAM AND DIMENSION PICTURES



### **PRODUCT SPECIFICATIONS**

| Weight              | 170 lbs            |
|---------------------|--------------------|
| Phases              | 3                  |
| НР                  | 125                |
| Connection          | <u>3PhA-ST-0-3</u> |
| Primary Voltage     | 600                |
| Primary Max Current | 120.3A             |



## **OFFICIAL QUOTE**

#### **RS125J**



| Primary Markings           | <u>H1-H2-H3</u>                                                                      |
|----------------------------|--------------------------------------------------------------------------------------|
| Primary Terminals          | <u>Pads</u>                                                                          |
| Secondary Voltage          | 50/65/80/100%