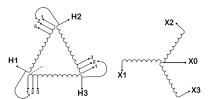

#### SCHEMATIC/DIAGRAM AND DIMENSION PICTURES

Three Phase Isolation Transformer with a capacity of 6kVA, transforming 277 Volts to 220Y/127 Volts