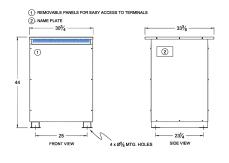

#### SCHEMATIC/DIAGRAM AND DIMENSION PICTURES

Three Phase Autotransformer with a capacity of 225kVA, transforming 110Y Volts to 230Y Volts