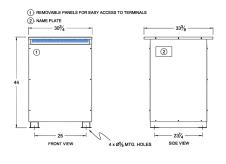

#### SCHEMATIC/DIAGRAM AND DIMENSION PICTURES

Three Phase Autotransformer with a capacity of 225kVA, transforming 110Y Volts to 415Y Volts