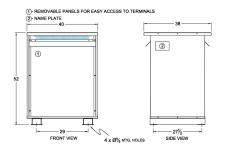

#### **SCHEMATIC/DIAGRAM AND DIMENSION PICTURES**

Three Phase Autotransformer with a capacity of 225kVA, transforming 110Y Volts to 575Y Volts