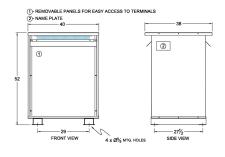

#### **SCHEMATIC/DIAGRAM AND DIMENSION PICTURES**

Three Phase Autotransformer with a capacity of 225kVA, transforming 110Y Volts to 575Y Volts