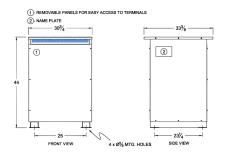

#### SCHEMATIC/DIAGRAM AND DIMENSION PICTURES

Three Phase Autotransformer with a capacity of 450kVA, transforming 220Y Volts to 277Y Volts