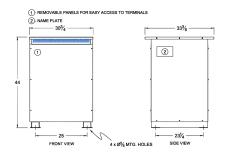

#### SCHEMATIC/DIAGRAM AND DIMENSION PICTURES

Three Phase Autotransformer with a capacity of 450kVA, transforming 220Y Volts to 277Y Volts