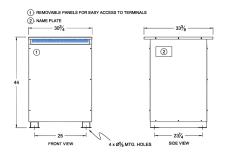

#### SCHEMATIC/DIAGRAM AND DIMENSION PICTURES

Three Phase Autotransformer with a capacity of 450kVA, transforming 220Y Volts to 277Y Volts