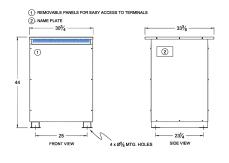

#### SCHEMATIC/DIAGRAM AND DIMENSION PICTURES

Three Phase Autotransformer with a capacity of 450kVA, transforming 220Y Volts to 277Y Volts