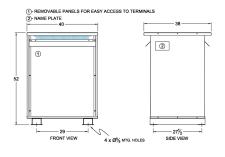

#### **SCHEMATIC/DIAGRAM AND DIMENSION PICTURES**

Three Phase Autotransformer with a capacity of 450kVA, transforming 220Y Volts to 416Y Volts