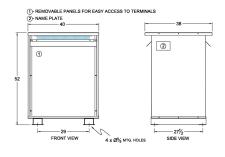

#### **SCHEMATIC/DIAGRAM AND DIMENSION PICTURES**

Three Phase Autotransformer with a capacity of 450kVA, transforming 220Y Volts to 416Y Volts