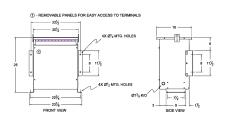

#### **SCHEMATIC/DIAGRAM AND DIMENSION PICTURES**

Three Phase Autotransformer with a capacity of 45kVA, transforming 220Y Volts to 380Y Volts