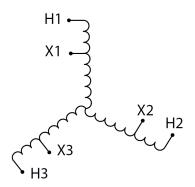

#### **SCHEMATIC/DIAGRAM AND DIMENSION PICTURES**

Three Phase Autotransformer with a capacity of 45kVA, transforming 220Y Volts to 380Y Volts

#### PRODUCT SPECIFICATIONS

| PRODUCT SPECIFICATIONS     |                                                                                      |
|----------------------------|--------------------------------------------------------------------------------------|
| Weight                     | 159 lbs                                                                              |
| Phases                     | <u>3</u>                                                                             |
| kVA                        | 45                                                                                   |
| Connection                 | 3PhA-NT-1                                                                            |
| Primary Voltage            | 220                                                                                  |
| Primary Max Current        | <u>118.1A</u>                                                                        |
| Primary Markings           | <u>X1-X2-X3</u>                                                                      |
| Primary Terminals          | 300MCM-6                                                                             |
| Secondary Voltage          | 380                                                                                  |
| Secondary Max Current      | 68.4A                                                                                |
| Secondary Markings         | <u>H1-H2-H3</u>                                                                      |
| Secondary Terminals        | #2-14 AWG                                                                            |
| Primary Taps               | N/A                                                                                  |
| Conductor Material         | Copper                                                                               |
| Insulation Class           | 220°C (Class H)                                                                      |
| BIL (Insulation) Level     | <u>10kV</u>                                                                          |
| Efficiency (@35% Load) %   | N/A                                                                                  |
| Impedance Range            | 1.5 - 3.5%                                                                           |
| Sound (db)                 | <u>45</u>                                                                            |
| Enclosure Type             | NEMA 3R Indoor                                                                       |
| Enclosure Size             | <u>E3R-5</u>                                                                         |
| Finish/Colour              | Polyester Powder Coat – ANSI/ASA 61 Grey                                             |
| Standards & Certifications | CSA Certified File No. LR34493, UL Listed File No. E108255, ISO 9001:2015 Registered |