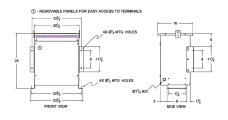

#### **SCHEMATIC/DIAGRAM AND DIMENSION PICTURES**

Three Phase Autotransformer with a capacity of 45kVA, transforming 220Y Volts to 380Y Volts