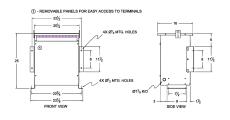

#### **SCHEMATIC/DIAGRAM AND DIMENSION PICTURES**

Three Phase Autotransformer with a capacity of 45kVA, transforming 220Y Volts to 380Y Volts