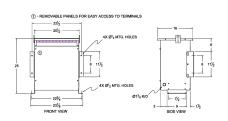

#### **SCHEMATIC/DIAGRAM AND DIMENSION PICTURES**

Three Phase Autotransformer with a capacity of 45kVA, transforming 220Y Volts to 380Y Volts