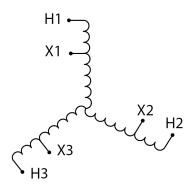

#### **SCHEMATIC/DIAGRAM AND DIMENSION PICTURES**

Three Phase Autotransformer with a capacity of 45kVA, transforming 220Y Volts to 380Y Volts

#### PRODUCT SPECIFICATIONS

| PRODUCT SPECIFICATIONS     |                                                                                      |
|----------------------------|--------------------------------------------------------------------------------------|
| Weight                     | 159 lbs                                                                              |
| Phases                     | <u>3</u>                                                                             |
| kVA                        | <u>45</u>                                                                            |
| Connection                 | 3PhA-NT-1                                                                            |
| Primary Voltage            | 220                                                                                  |
| Primary Max Current        | 118.1A                                                                               |
| Primary Markings           | <u>X1-X2-X3</u>                                                                      |
| Primary Terminals          | 300MCM-6                                                                             |
| Secondary Voltage          | 380                                                                                  |
| Secondary Max Current      | 68.4A                                                                                |
| Secondary Markings         | <u>H1-H2-H3</u>                                                                      |
| Secondary Terminals        | #2-14 AWG                                                                            |
| Primary Taps               | N/A                                                                                  |
| Conductor Material         | Copper                                                                               |
| Insulation Class           | 220°C (Class H)                                                                      |
| BIL (Insulation) Level     | 10kV                                                                                 |
| Efficiency (@35% Load) %   | N/A                                                                                  |
| Impedance Range            | 1.5 - 3.5%                                                                           |
| Sound (db)                 | 45                                                                                   |
| Enclosure Type             | NEMA 3R Indoor                                                                       |
| Enclosure Size             | <u>E3R-5</u>                                                                         |
| Finish/Colour              | Polyester Powder Coat - ANSI/ASA 61 Grey                                             |
| Standards & Certifications | CSA Certified File No. LR34493, UL Listed File No. E108255, ISO 9001:2015 Registered |