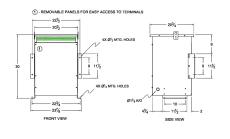

### **SCHEMATIC/DIAGRAM AND DIMENSION PICTURES**

Three Phase Autotransformer with a capacity of 45kVA, transforming 220Y Volts to 110Y Volts