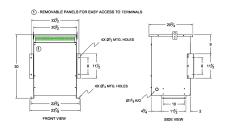

#### **SCHEMATIC/DIAGRAM AND DIMENSION PICTURES**

Three Phase Autotransformer with a capacity of 45kVA, transforming 220Y Volts to 110Y Volts