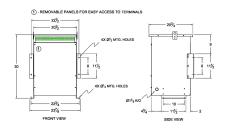

#### **SCHEMATIC/DIAGRAM AND DIMENSION PICTURES**

Three Phase Autotransformer with a capacity of 45kVA, transforming 220Y Volts to 110Y Volts