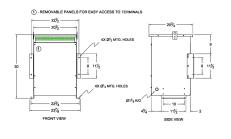

### **SCHEMATIC/DIAGRAM AND DIMENSION PICTURES**

Three Phase Autotransformer with a capacity of 45kVA, transforming 220Y Volts to 110Y Volts