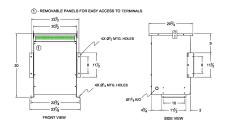

#### **SCHEMATIC/DIAGRAM AND DIMENSION PICTURES**

Three Phase Autotransformer with a capacity of 45kVA, transforming 220Y Volts to 600Y Volts