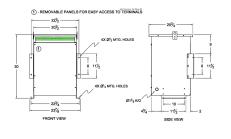

#### **SCHEMATIC/DIAGRAM AND DIMENSION PICTURES**

Three Phase Autotransformer with a capacity of 45kVA, transforming 220Y Volts to 600Y Volts