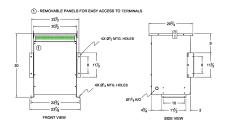

#### **SCHEMATIC/DIAGRAM AND DIMENSION PICTURES**

Three Phase Autotransformer with a capacity of 45kVA, transforming 220Y Volts to 600Y Volts