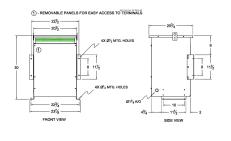

#### **SCHEMATIC/DIAGRAM AND DIMENSION PICTURES**

Three Phase Autotransformer with a capacity of 112.5kVA, transforming 550Y Volts to 415Y Volts