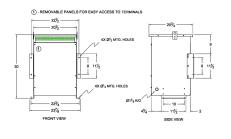

#### **SCHEMATIC/DIAGRAM AND DIMENSION PICTURES**

Three Phase Autotransformer with a capacity of 112.5kVA, transforming 550Y Volts to 415Y Volts