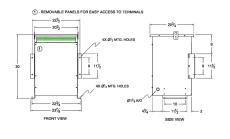

#### **SCHEMATIC/DIAGRAM AND DIMENSION PICTURES**

Three Phase Autotransformer with a capacity of 112.5kVA, transforming 550Y Volts to 415Y Volts