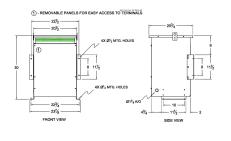

### **SCHEMATIC/DIAGRAM AND DIMENSION PICTURES**

Three Phase Autotransformer with a capacity of 112.5kVA, transforming 550Y Volts to 415Y Volts