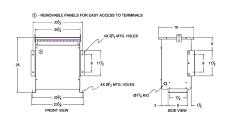

#### **SCHEMATIC/DIAGRAM AND DIMENSION PICTURES**

Three Phase Autotransformer with a capacity of 45kVA, transforming 220Y Volts to 380Y Volts