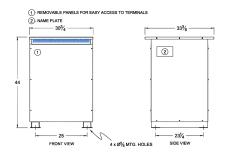

#### SCHEMATIC/DIAGRAM AND DIMENSION PICTURES

Three Phase Autotransformer with a capacity of 112.5kVA, transforming 550Y Volts to 110Y Volts