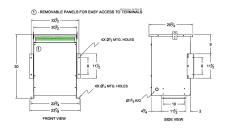

#### **SCHEMATIC/DIAGRAM AND DIMENSION PICTURES**

Three Phase Autotransformer with a capacity of 45kVA, transforming 220Y Volts to 600Y Volts