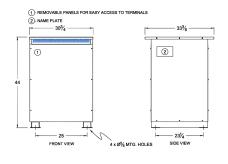

#### SCHEMATIC/DIAGRAM AND DIMENSION PICTURES

Three Phase Autotransformer with a capacity of 112.5kVA, transforming 550Y Volts to 110Y Volts