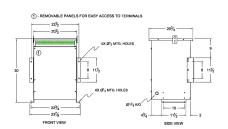

### **SCHEMATIC/DIAGRAM AND DIMENSION PICTURES**

Three Phase Isolation Transformer with a capacity of 45kVA, transforming 220 Volts to 600Y/347 Volts