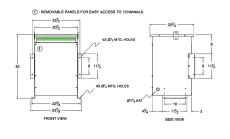

#### **SCHEMATIC/DIAGRAM AND DIMENSION PICTURES**

Three Phase Autotransformer with a capacity of 75kVA, transforming 380Y Volts to 600Y Volts

#### **PRODUCT SPECIFICATIONS**

| Weight                     | 203 lbs                                                                              |
|----------------------------|--------------------------------------------------------------------------------------|
| Phases                     | <u>3</u>                                                                             |
| kVA                        | <u>75</u>                                                                            |
| Connection                 | 3PhA-NT-1                                                                            |
| Primary Voltage            | 380                                                                                  |
| Primary Max Current        | 114A                                                                                 |
| Primary Markings           | <u>X1-X2-X3</u>                                                                      |
| Primary Terminals          | <u>300MCM-6</u>                                                                      |
| Secondary Voltage          | 600                                                                                  |
| Secondary Max Current      | 72.2A                                                                                |
| Secondary Markings         | <u>H1-H2-H3</u>                                                                      |
| Secondary Terminals        | #2-14 AWG                                                                            |
| Primary Taps               | N/A                                                                                  |
| Conductor Material         | Copper                                                                               |
| Insulation Class           | 220°C (Class H)                                                                      |
| BIL (Insulation) Level     | <u>10kV</u>                                                                          |
| Efficiency (@35% Load) %   | N/A                                                                                  |
| Impedance Range            | 1.0 - 3.0%                                                                           |
| Sound (db)                 | 45                                                                                   |
| Enclosure Type             | NEMA 3R Indoor                                                                       |
| Enclosure Size             | <u>E3R-6</u>                                                                         |
| Finish/Colour              | Polyester Powder Coat - ANSI/ASA 61 Grey                                             |
| Standards & Certifications | CSA Certified File No. LR34493, UL Listed File No. E108255, ISO 9001:2015 Registered |