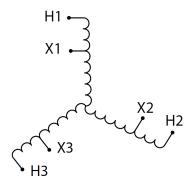

#### **PRODUCT SPECIFICATIONS**

| Weight                     | 203 lbs                                                                              |
|----------------------------|--------------------------------------------------------------------------------------|
| Phases                     | <u>3</u>                                                                             |
| kVA                        | <u>75</u>                                                                            |
| Connection                 | 3PhA-NT-1                                                                            |
| Primary Voltage            | 380                                                                                  |
| Primary Max Current        | 114A                                                                                 |
| Primary Markings           | <u>X1-X2-X3</u>                                                                      |
| Primary Terminals          | <u>300MCM-6</u>                                                                      |
| Secondary Voltage          | 600                                                                                  |
| Secondary Max Current      | 72.2A                                                                                |
| Secondary Markings         | <u>H1-H2-H3</u>                                                                      |
| Secondary Terminals        | #2-14 AWG                                                                            |
| Primary Taps               | N/A                                                                                  |
| Conductor Material         | Copper                                                                               |
| Insulation Class           | 220°C (Class H)                                                                      |
| BIL (Insulation) Level     | <u>10kV</u>                                                                          |
| Efficiency (@35% Load) %   | N/A                                                                                  |
| Impedance Range            | 1.0 - 3.0%                                                                           |
| Sound (db)                 | 45                                                                                   |
| Enclosure Type             | NEMA 3R Indoor                                                                       |
| Enclosure Size             | <u>E3R-6</u>                                                                         |
| Finish/Colour              | Polyester Powder Coat - ANSI/ASA 61 Grey                                             |
| Standards & Certifications | CSA Certified File No. LR34493, UL Listed File No. E108255, ISO 9001:2015 Registered |