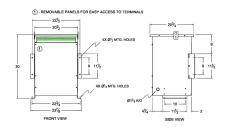

#### **SCHEMATIC/DIAGRAM AND DIMENSION PICTURES**

Three Phase Autotransformer with a capacity of 75kVA, transforming 380Y Volts to 600Y Volts