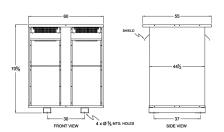

#### **SCHEMATIC/DIAGRAM AND DIMENSION PICTURES**

Three Phase Isolation Transformer with a capacity of 750kVA, transforming 380 Volts to 416Y/240 Volts